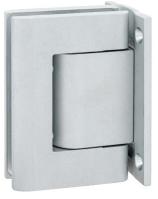

# **BL 8010 BT JC**

with central fixing (wall-glass) for double action residential, heavy-duty and shower glass doors with zero point adjustability

### **Product features**

- hydraulic hinge
- for use with wall-glass combinations
- with closing speed adjustment
- with zero point adjustment
- inner body anodized with special deep oxidation (20 micron)
- stop at + 90° and 90°
- automatic closing from + 80° and 80°  $\,$
- version without covers

### **Technical data**

| Property       | Value    |
|----------------|----------|
| Load capacity  | 100,0 kg |
| Overall length | 108,0 mm |
| Overall width  | 79,5 mm  |
| Overall depth  | 29,0 mm  |
| Opening angle  | +/- 90°  |