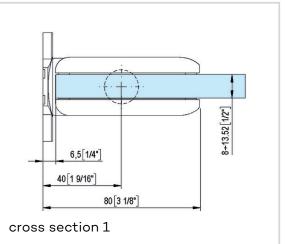

### **Technical data**

| Property       | Value    |
|----------------|----------|
| Load capacity  | 100,0 kg |
| Overall length | 108,0 mm |
| Overall width  | 79,5 mm  |
| Overall depth  | 29,0 mm  |
| Opening angle  | +/- 90°  |

### BILOBA - BL 8010 BT JC

| Hold open              | + 90°, - 90°          |
|------------------------|-----------------------|
| Automatic closing      | + 80°, - 80°          |
| Glass thickness        | 8 - 13,52 mm          |
| Temperature resistance | - 15,0°C to + 100,0°C |
| Max. door width        | 1000,0 mm             |