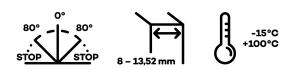

### BILOBA - BL 8010 BT JC

| Hold open              | + 90°, - 90°          |
|------------------------|-----------------------|
| Automatic closing      | + 80°, - 80°          |
| Glass thickness        | 8 - 13,52 mm          |
| Temperature resistance | - 15,0°C to + 100,0°C |
| Max. door width        | 1000,0 mm             |

#### Notes

Violent opening further than 95° could unhinge the door. We suggest to install a door stop.

No Anti-Wind brake.

For doors with width less than 500 mm use items BL 8010 BT JC + BL 8010 BT JC SOL.