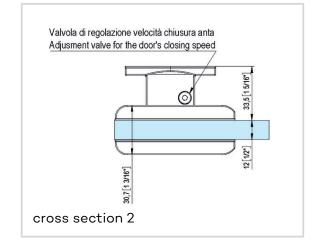

### **Product features**

- hydraulic hinge
- for use with wall-glass combinations
- with closing speed adjustment
- with zero point adjustment
- inner body anodized with special deep oxidation (20 micron)
- stop at + 90° and 90°
- automatic closing from + 80° and 80°  $\,$
- version without covers

### BILOBA - BL 8010 BT JC

| Hold open              | + 90°, - 90°          |
|------------------------|-----------------------|
| Automatic closing      | + 80°, - 80°          |
| Glass thickness        | 8 - 13,52 mm          |
| Temperature resistance | - 15,0°C to + 100,0°C |
| Max. door width        | 1000,0 mm             |