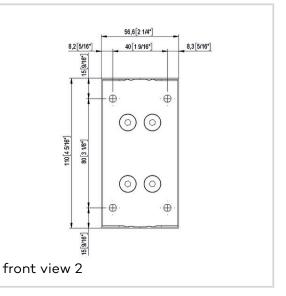

### **Technical data**

| Property       | Value    |
|----------------|----------|
| Load capacity  | 100,0 kg |
| Overall length | 108,0 mm |
| Overall width  | 79,5 mm  |
| Overall depth  | 29,0 mm  |
| Opening angle  | +/- 90°  |