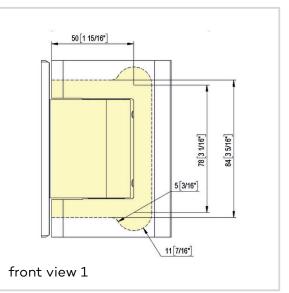

### **Technical data**

| Property       | Value    |
|----------------|----------|
| Load capacity  | 100,0 kg |
| Overall length | 108,0 mm |
| Overall width  | 79,5 mm  |
| Overall depth  | 29,0 mm  |
| Opening angle  | +/- 90°  |