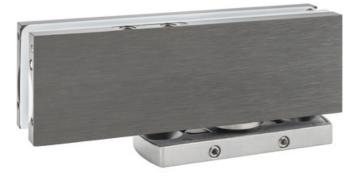

# **VT 101E10 SF**

for double action residential and heavyduty glass doors up to 100 kg without stop

#### **Product features**

- hydraulic hinge
- integrated brake
- with closing speed adjustment
- with final latch adjustment
- designed for pivoting applications
- automatic closing from + 80° and 80°