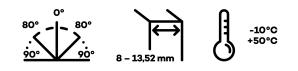

#### **Technical data**

| Property               | Value                |
|------------------------|----------------------|
| Load capacity          | 100,0 kg             |
| Opening angle          | +/- 90°              |
| Automatic closing      | + 80°, - 80°         |
| Glass thickness        | 8 - 13,52 mm         |
| Temperature resistance | - 10,0°C to + 50,0°C |
| Max. door width        | 1000,0 mm            |